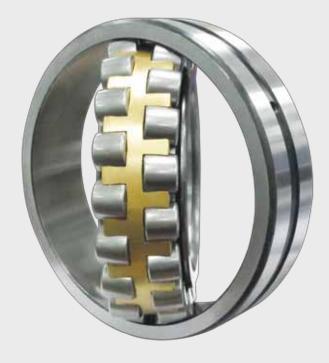

## SPHERICAL ROLLER BEARINGS

Spherical roller bearings are designed for harsh environment application, including but not limited to heavy loads, severe contamination, large misalignment, intense shock and vibration. They can be widely applied in the industry of metallurgy, construction, rolling mill, mining, mineral oil, papermaking, cement and sugar press.

WJB provides a wide range of spherical roller bearings including variety of sizes of several ISO Dimension Series and customized designs.